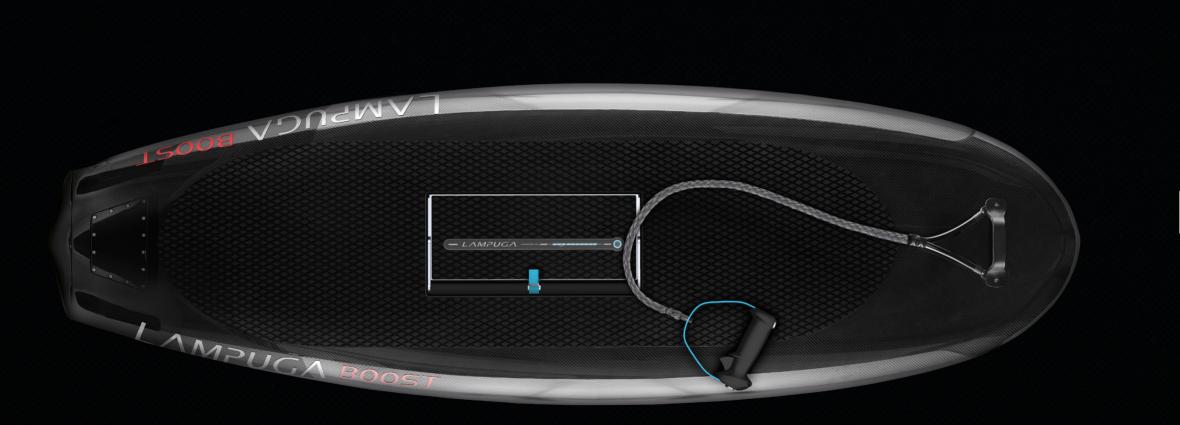

# ENERGY

Removable battery. Easy to change.

## SIMPLE

Removable Powerbox. Easy to change.