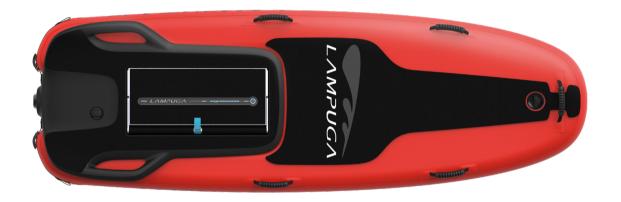

## SIMPLE

Removable Powerbox. Easy to change.

#### TECHTALK

**LAMPUGA AIR** 

ENGINE 14 horsepower

CHARGING 120 minutes

WEIGHT 38 kg