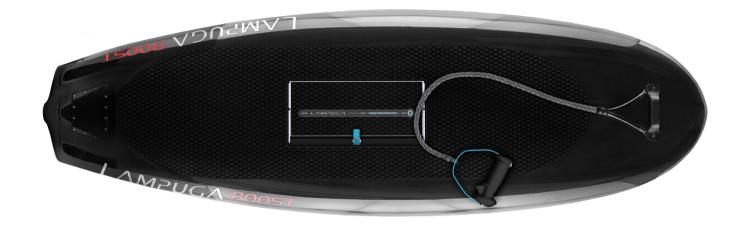

## SIMPLE

Removable Powerbox. Easy to change.

# ENERGY

Removable battery. Easy to change.