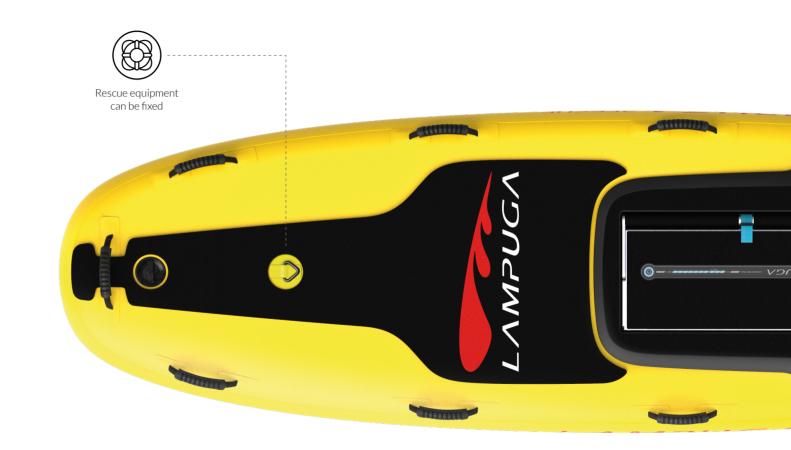

## LAMPUGA RESCUE

I'm a lifeguard

The fastest and easiest way to help people in coastal areas.