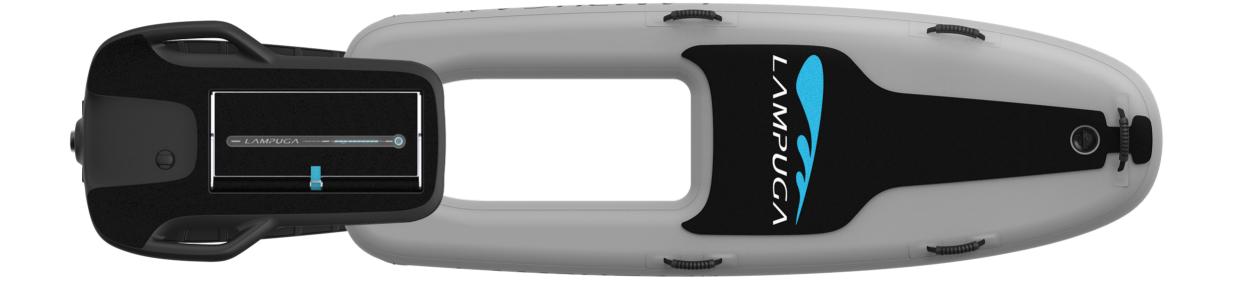

## SIMPLE

Removable Powerbox. Easy to change.

# ENERGY

Removable battery. Easy to change.