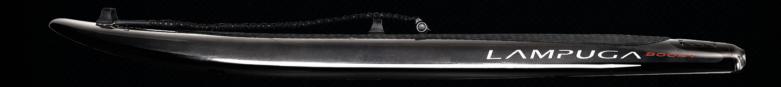

### The Boost.

HIGHTECH MADE IN GERMANY

#### The Boost.

#### TECHTALK

LAMPUGA BOOST

**ENGINE** 14 horsepower

**CHARGING** 120 minutes

WEIGHT

40 kg

15008 VONEWVT LAMPUCA BOOST

256 cm