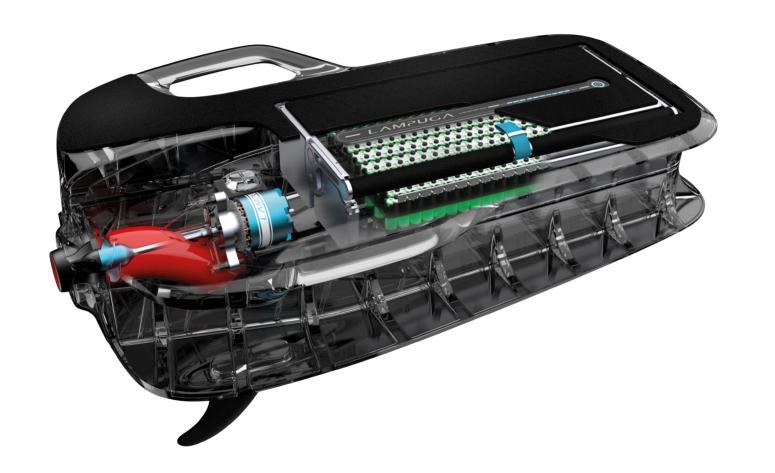

## SIMPLE

Removable Powerbox. Easy to change.

### STRONG

Massive thrust with low energy consumption.

### POWER

Environmentally friendly electrical technology keeps operating costs low.

# ENERGY

Removable battery. Easy to change.