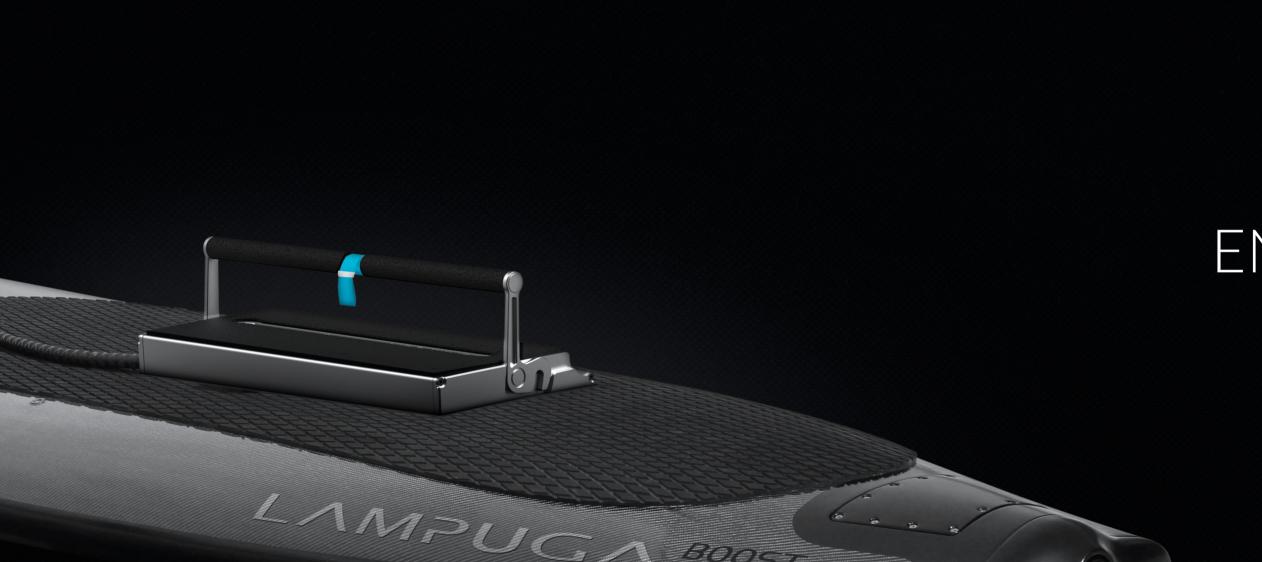

# ENERGY

Removable battery. Easy to change.

# SPEED

The fastest boost yet. Gas by hand. Control by shifting weight.