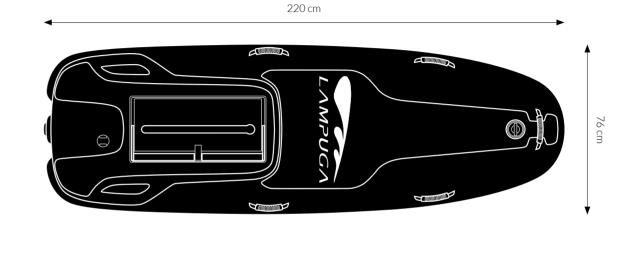

#### TECHTALK

**LAMPUGA AIR** 

ENGINE 14 horsepower

CHARGING 120 minutes

WEIGHT 38 kg