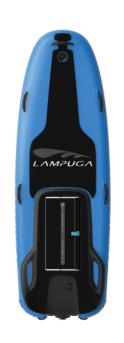

HIGHTECH MADE IN GERMANY

#### The Air.















#### FLEXIBLE

Inflatable & endless possibilities



## SIMPLE

Removable Powerbox. Easy to change.





### STRONG

Massive thrust with low energy consumption.

### CONTROL

Gas by hand.
Control by shifting weight.





### POWER

Environmentally friendly electrical technology keeps operating costs low.

## LAMPUGA RESCUE

I'm a lifeguard

The fastest and easiest way to help people in coastal areas.





#### TECHTALK

**LAMPUGA AIR** 









ENGINE 14 horsepower



CHARGING 120 minutes



WEIGHT 38 kg





#### The Air.



### The Boost.









HIGHTECH MADE IN GERMANY

#### The Boost.





# HIGHTECH

Breathtaking speed & stability at all times.



## PRECISION

The highest quality materials.

Straight from our factory
in Germany.



# ENERGY

Removable battery. Easy to change