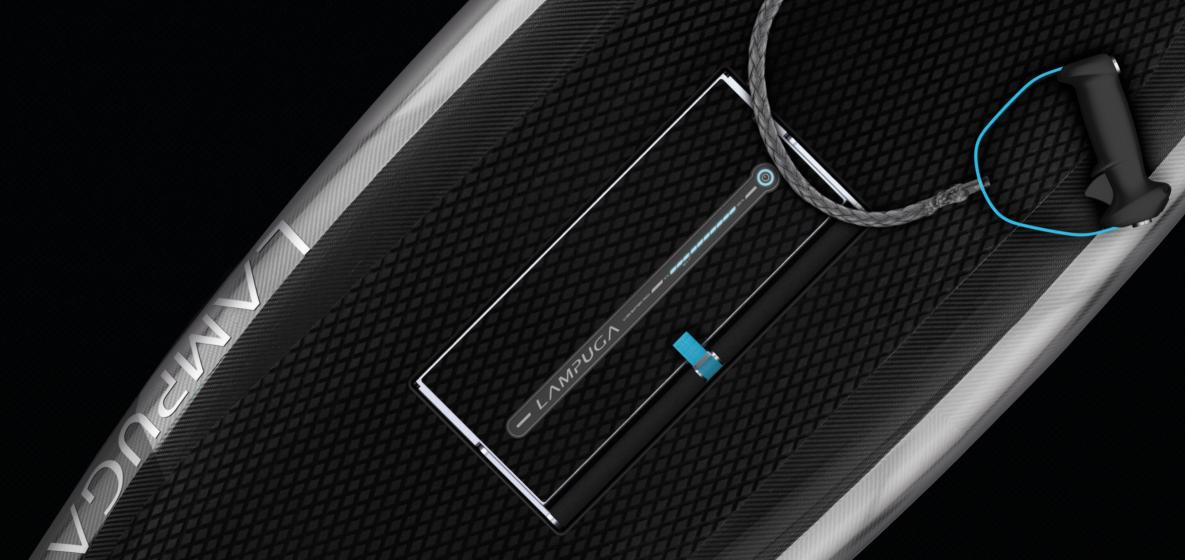

### CONTROL

Gas by hand.
Control by shifting weight.

# SPEED

The fastest boost yet. Gas by hand. Control by shifting weight.

## SIMPLE

Removable Powerbox. Easy to change.

# ENERGY

Removable battery. Easy to change.