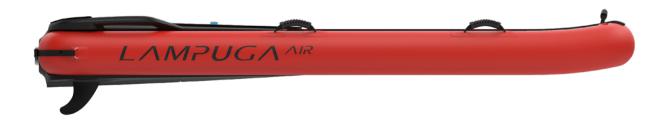

#### The Air.

#### TECHTALK

**LAMPUGA AIR** 

ENGINE 14 horsepower

CHARGING 120 minutes

WEIGHT 38 kg