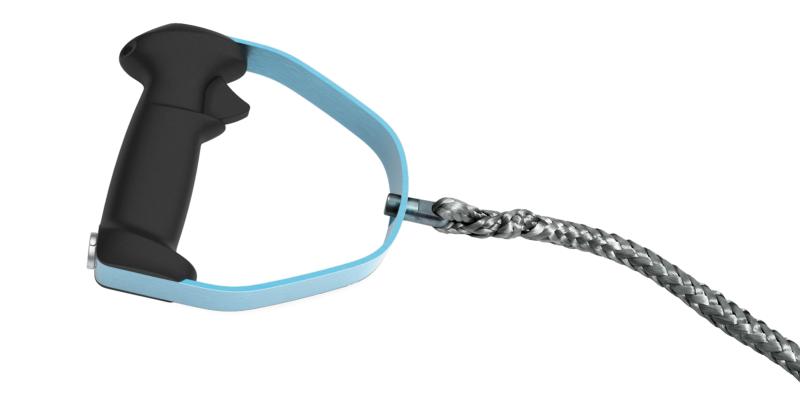

### CONTROL

Gas by hand.
Control by shifting weight.

# SPEED

The fastest boost yet. Gas by hand. Control by shifting weight.