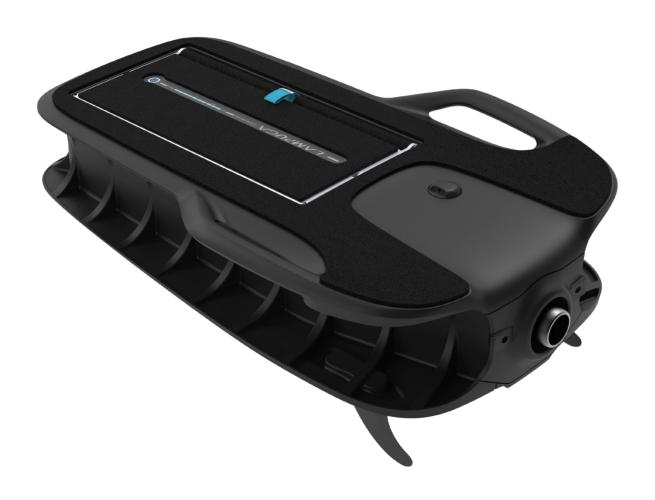

## SIMPLE

Removable Powerbox. Easy to change.

# ENERGY

Removable battery. Easy to change.