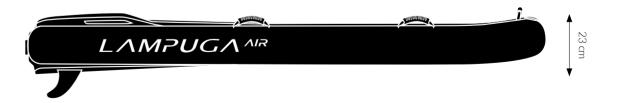

#### TECHTALK

**LAMPUGA AIR** 

ENGINE 14 horsepower

CHARGING 120 minutes

WEIGHT 38 kg