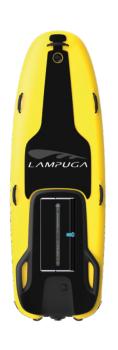

HIGHTECH MADE IN GERMANY

#### The Air.















#### FLEXIBLE

Inflatable & endless possibilities



## SIMPLE

Removable Powerbox. Easy to change.





### STRONG

Massive thrust with low energy consumption.

### CONTROL

Gas by hand.
Control by shifting weight.





### POWER

Environmentally friendly electrical technology keeps operating costs low.

## LAMPUGA RESCUE

I'm a lifeguard

The fastest and easiest way to help people in coastal areas.





#### TECHTALK

**LAMPUGA AIR** 









ENGINE 14 horsepower



CHARGING 120 minutes



WEIGHT 38 kg





#### The Air.



### The Boost.









HIGHTECH MADE IN GERMANY

#### The Boost.





# HIGHTECH

Breathtaking speed & stability at all times.



## PRECISION

The highest quality materials.

Straight from our factory
in Germany.



# ENERGY

Removable battery. Easy to ch