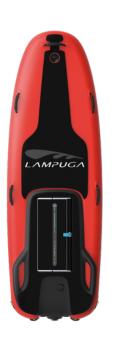

HIGHTECH MADE IN GERMANY

#### The Air.















#### FLEXIBLE

Inflatable & endless possibilities



## SIMPLE

Removable Powerbox. Easy to change.





### STRONG

Massive thrust with low energy consumption.

### CONTROL

Gas by hand.
Control by shifting weight.





### POWER

Environmentally friendly electrical technology keeps operating costs low.

## LAMPUGA RESCUE

I'm a lifeguard

The fastest and easiest way to help people in coastal areas.





#### TECHTALK

**LAMPUGA AIR** 









ENGINE 14 horsepower



CHARGING 120 minutes



WEIGHT 38 kg





#### The Air.



### The Boost.









HIGHTECH MADE IN GERMANY

#### The Boost.





# HIGHTECH

Breathtaking speed & stability at all times.



## PRECISION

The highest quality materials.

Straight from our factory
in Germany.



# ENERGY

Removable battery. Easy to chan