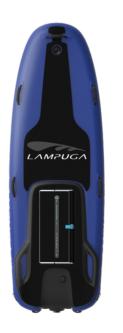

HIGHTECH MADE IN GERMANY

#### The Air.















#### FLEXIBLE

Inflatable & endless possibilities



## SIMPLE

Removable Powerbox. Easy to change.





### STRONG

Massive thrust with low energy consumption.

### CONTROL

Gas by hand.
Control by shifting weight.





### POWER

Environmentally friendly electrical technology keeps operating costs low.

## LAMPUGA RESCUE

I'm a lifeguard

The fastest and easiest way to help people in coastal areas.





#### TECHTALK

**LAMPUGA AIR** 









ENGINE 14 horsepower



CHARGING 120 minutes



WEIGHT 38 kg





#### The Air.



### The Boost.









HIGHTECH MADE IN GERMANY

#### The Boost.





# HIGHTECH

Breathtaking speed & stability at all times.



## PRECISION

The highest quality materials.

Straight from our factory
in Germany.



# ENERGY

Removable battery. Easy to change.