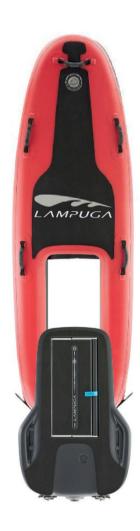

#### 230 cm

#### SCOPE OF DELIVERY

What you see is what you get.

Inflatable hull made from robust double layered PVC. The hull is equipped with five handles and a non-slip grip pad center.

Removable lithium-ion battery with LED display and plug and play technology.

Pre-assembled Powerbox with battery compartment and two fin holders. Integrated in the Powerbox is the board motor, jet drive and cooling system.

Mountable battery charger with LED indicators and a European power plug.