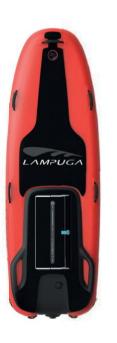

**HIGHTECH MADE IN GERMANY** 



reddot award 2019 best of the best

















### **COLORFUL**

Life is colorful. Choose one each day.



# PRACTICAL

Plug & Play. Removable battery.

Modular Powerbox.





# **EFFICIENT**

Powerful lithium-ion-battery.

Rechargeable&durable.

# CONTROL

Bluetooth remote control for wireless acceleration.





# **POWERFUL**

Emission free electrical technology.

Keeps operating costs low.

### SAFETY

Innovative safety features.
For product endurance and user safety.









Cell Balancing

Temperature Monitoring

Overcharge Protection

Short-Circuit Protection

Overcurrent Protection

#### 230 cm





#### **TECHTALK**

#### LAMPUGA AIR



up to 50 km/h



BATTERY up to 45 minutes ENGINE C

CHARGING ~ 120 minutes

WEIGHT ~ 55 kg

All pictures are for illustration. Product details may differ. Technical changes and toleranc