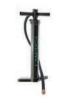

Two detachable fins in black with a patented click-in system.

Manual air-pump with pressure gauge.

Magnetic Kill Switch with foot leash.

Remote control handle with a robust rope for enhanced control and stability.