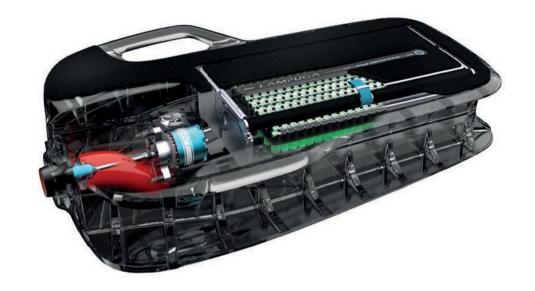

Pre-assembled Powerbox with battery compartment and two fin holders. Integrated in the Powerbox is the board motor, jet drive and cooling system.

Mountable battery charger with LED indicators and a European power plug.