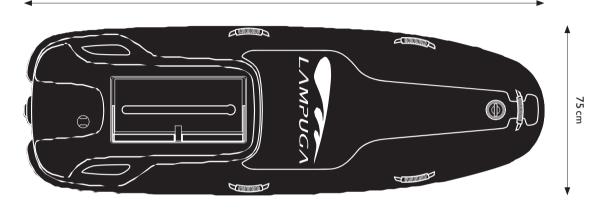

#### 230 cm

#### LAMPUGA AIR

up to 50 km/h

BATTERY up to 45 minutes ENGINE C

CHARGING ~ 120 minutes

WEIGHT ~ 55 kg

All pictures are for illustration. Product details may differ. Technical changes and tolerances reserved.