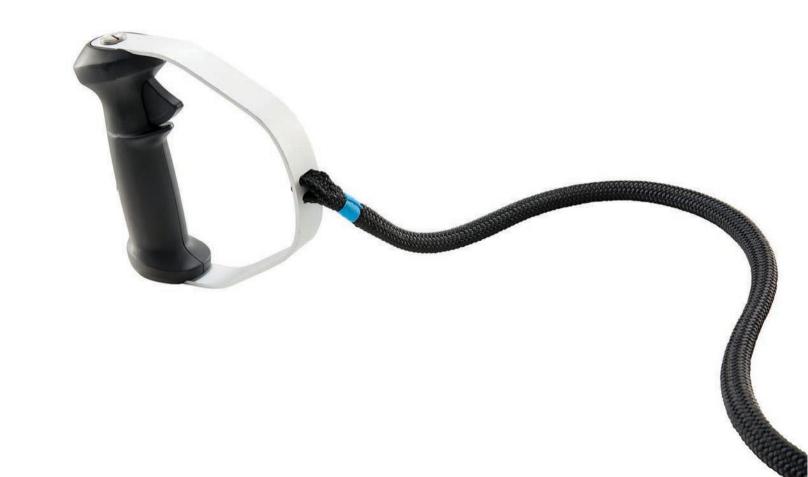

Two detachable fins in black with a patented click-in system.

Manual air-pump with pressure gauge.

Magnetic Kill Switch with foot leash.

Remote control handle with a robust rope for enhanced control and stability.