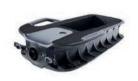

Pre-assembled Powerbox with battery compartment and two fin holders. Integrated in the Powerbox is the board motor, jet drive and cooling system.

Mountable battery charger with LED indicators and a European power plug.