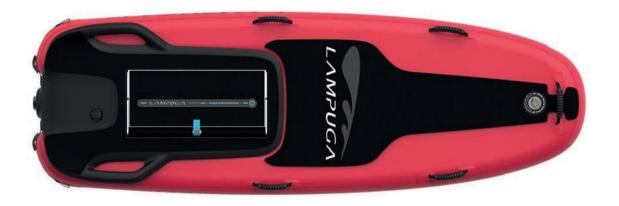

# PRACTICAL

Plug & Play. Removable battery.

Modular Powerbox.

#### SCOPE OF DELIVERY

What you see is what you get.

Inflatable hull made from robust double layered PVC. The hull is equipped with five handles and a non-slip grip pad center.

Removable lithium-ion battery with LED display and plug and play technology.

Pre-assembled Powerbox with battery compartment and two fin holders. Integrated in the Powerbox is the board motor, jet drive and cooling system.

Mountable battery charger with LED indicators and a European power plug.