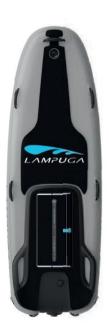

**HIGHTECH MADE IN GERMANY** 



reddot award 2019 best of the best

















### **COLORFUL**

Life is colorful. Choose one each day.



# PRACTICAL

Plug & Play. Removable battery.

Modular Powerbox.





# **EFFICIENT**

Powerful lithium-ion-battery.

Rechargeable&durable.

# CONTROL

Bluetooth remote control for wireless acceleration.





# **POWERFUL**

Emission free electrical technology.

Keeps operating costs low.

### SAFETY

Innovative safety features.
For product endurance and user safety.









Cell Balancing

Temperature Monitoring

Overcharge Protection

Short-Circuit Protection

Overcurrent Protection

#### 230 cm





#### **TECHTALK**

#### LAMPUGA AIR



up to 50 km/h



BATTERY up to 45 minutes ENGINE C

CHARGING ~ 120 minutes

WEIGHT ~ 55 kg

All pictures are for illustration. Product details may differ. Technical changes and to