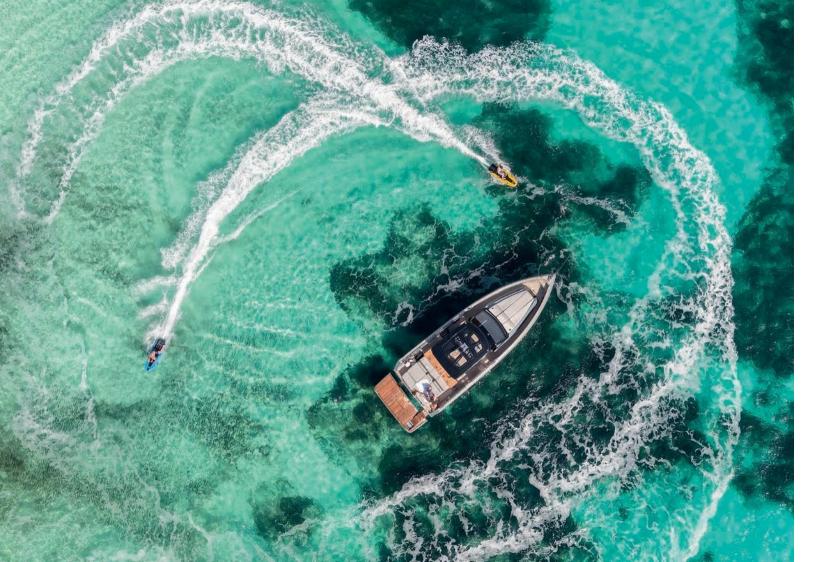

#### LAMPUGA AIR

up to 50 km/h

BATTERY up to 45 minutes ENGINE C

CHARGING ~ 120 minutes

WEIGHT ~ 55 kg

All pictures are for illustration. Product details may differ. Technical changes and tolerances reserved.