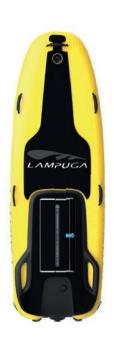

**HIGHTECH MADE IN GERMANY** 



reddot award 2019 best of the best

















### **COLORFUL**

Life is colorful. Choose one each day.



# PRACTICAL

Plug & Play. Removable battery.

Modular Powerbox.





# **EFFICIENT**

Powerful lithium-ion-battery.

Rechargeable&durable.

# CONTROL

Bluetooth remote control for wireless acceleration.





# **POWERFUL**

Emission free electrical technology.

Keeps operating costs low.

### SAFETY

Innovative safety features.
For product endurance and user safety.









Cell Balancing

Temperature Monitoring

Overcharge Protection

Short-Circuit Protection

Overcurrent Protection

#### 230 cm





#### **TECHTALK**

#### LAMPUGA AIR



up to 50 km/h



BATTERY up to 45 minutes ENGINE C

CHARGING ~ 120 minutes

WEIGHT ~ 55 kg

All pictures are for illustration. Product details may differ. Technical changes and tole