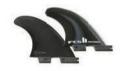

Two detachable fins in black with a patented click-in system.

Manual air-pump with pressure gauge.

Magnetic Kill Switch with foot leash.

Remote control handle with a robust rope for enhanced control and stability.