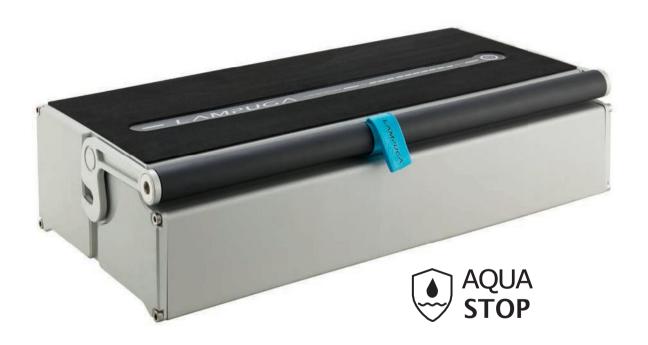

#### SCOPE OF DELIVERY

What you see is what you get.

Inflatable hull made from robust double layered PVC. The hull is equipped with five handles and a non-slip grip pad center.

Removable lithium-ion battery with LED display and plug and play technology.