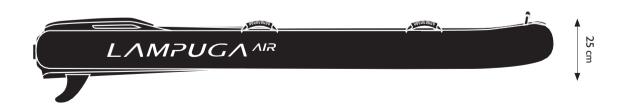

#### LAMPUGA AIR

up to 50 km/h

BATTERY up to 45 minutes ENGINE C

CHARGING ~ 120 minutes

WEIGHT ~ 55 kg

All pictures are for illustration. Product details may differ. Technical changes and tolerances reserved.

#### The Air.