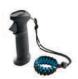

Hand-held remote control with Bluetooth technology, LED indicator and detachable wristband.

Battery charging cradle with connecting lead to battery charger.

Inductive remote-control charging station with USB port.