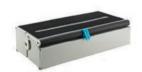

Pre-assembled Powerbox with battery compartment and two fin holders. Integrated in the Powerbox is the board motor, jet drive and cooling system.

Mountable battery charger with LED indicators and a European power plug.