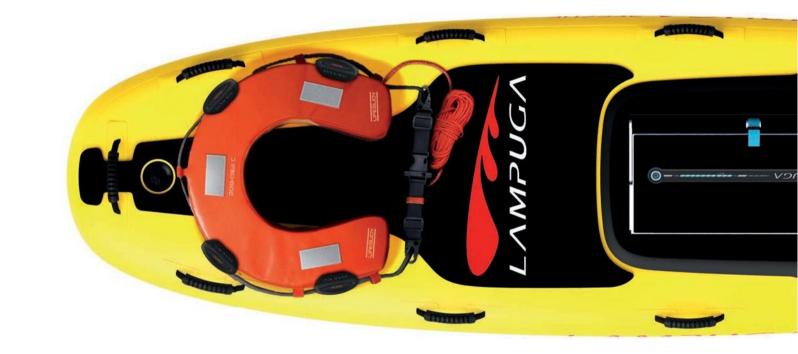

#### SCOPE OF DELIVERY

What you see is what you get.

Inflatable hull made from robust double layered PVC. The hull is equipped with five handles and a non-slip grip pad center.

Removable lithium-ion battery with LED display and plug and play technology.

Two detachable fins in black with a patented click-in system.

Manual air-pump with pressure gauge.

Magnetic Kill Switch with foot leash.

Remote control handle with a robust rope for enhanced control and stability.

Repair kit for the board's inflatable hull.

Robust case containing two fins, Kill Switch and footleash, remote-control with handle and wristband, remote control charging Station and pump sprayer.

Pump sprayer for rinsing of the cooling system after salt water exposure.