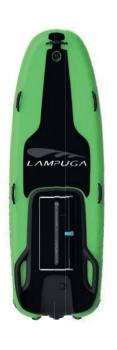

**HIGHTECH MADE IN GERMANY** 



reddot award 2019 best of the best

















### **COLORFUL**

Life is colorful. Choose one each day.



# PRACTICAL

Plug & Play. Removable battery.

Modular Powerbox.





# **EFFICIENT**

Powerful lithium-ion-battery.

Rechargeable&durable.

# CONTROL

Bluetooth remote control for wireless acceleration.





# **POWERFUL**

Emission free electrical technology.

Keeps operating costs low.

### SAFETY

Innovative safety features.
For product endurance and user safety.









Cell Balancing

Temperature Monitoring

Overcharge Protection

Short-Circuit Protection

Overcurrent Protection

#### 230 cm





#### **TECHTALK**

#### LAMPUGA AIR



up to 50 km/h



BATTERY up to 45 minutes ENGINE C

CHARGING ~ 120 minutes

WEIGHT ~ 55 kg

All pictures are for illustration. Product details may differ. Technical changes and tolera