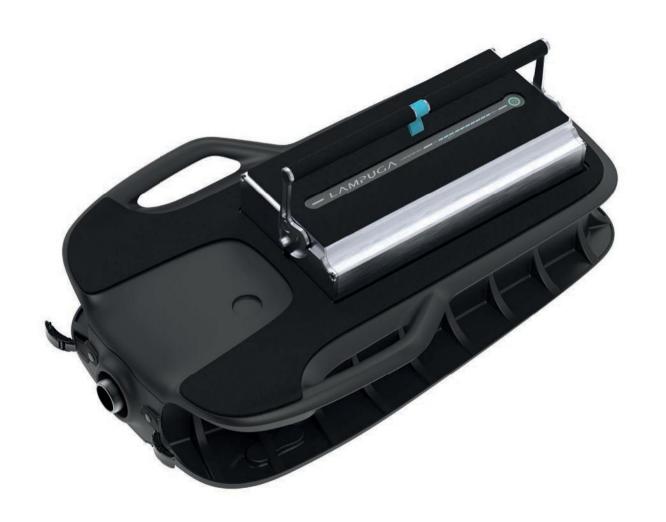

Pre-assembled Powerbox with battery compartment and two fin holders. Integrated in the Powerbox is the board motor, jet drive and cooling system.

Mountable battery charger with LED indicators and a European power plug.