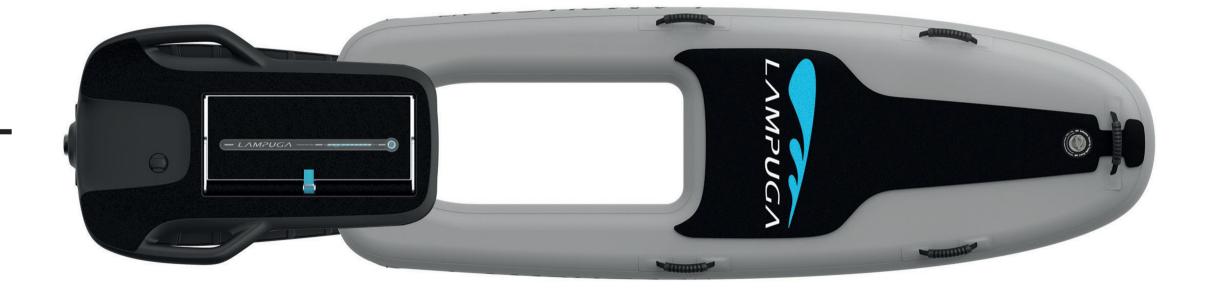

# PRACTICAL

Plug & Play. Removable battery.

Modular Powerbox.

#### SCOPE OF DELIVERY

What you see is what you get.

Inflatable hull made from robust double layered PVC. The hull is equipped with five handles and a non-slip grip pad center.

Removable lithium-ion battery with LED display and plug and play technology.

Pre-assembled Powerbox with battery compartment and two fin holders. Integrated in the Powerbox is the board motor, jet drive and cooling system.

Mountable battery charger with LED indicators and a European power plug.