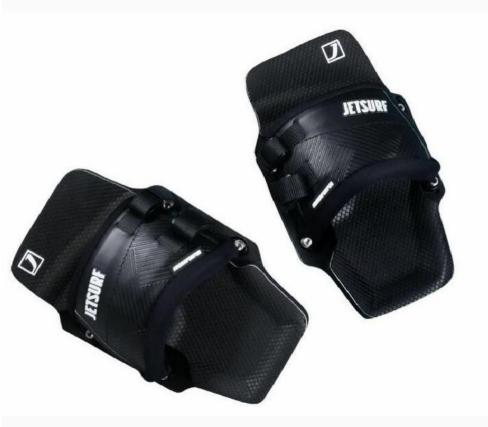

#### **INSIEME DI ATTACCHI**

Tutte le tavole JetSurf vengono fornite con un comodo set di attacchi (pad e cinghie) che si adattano a tutti i tipi di piede.