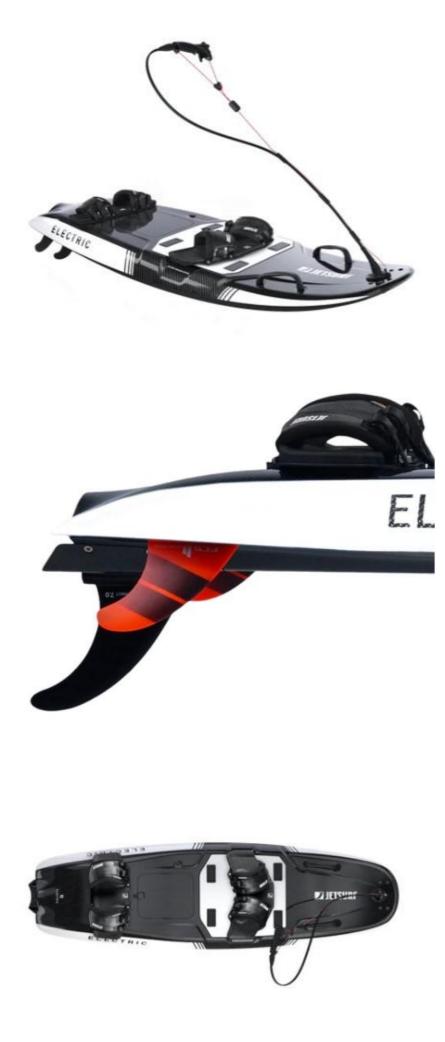

#### TAVOLA DA SURF MOTORIZZATA JETSURF

La maggior parte dei jetboard elettrici di sicurezza al mondo -NATI PER DIVERTIMENTO!

### JET SURF ELECTRIC

#### **INSIEME DI ALETTE**

Set di pinne per una migliore stabilità e virata. Ogni confezione include due pinne laterali FCS e una pinna principale FCS.

2x FCS side fins

FCS main fin

#### **INSIEME DI ATTACCHI**

Tutte le tavole JetSurf vengono fornite con un comodo set di attacchi (pad e cinghie) che si adattano a tutti i tipi di piede.