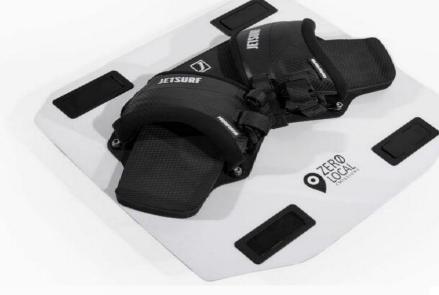

#### **INSIEME DI ATTACCHI**

Tutte le tavole JetSurf vengono fornite con un comodo set di attacchi (pad e cinghie) che si adattano a tutti i tipi di piede.