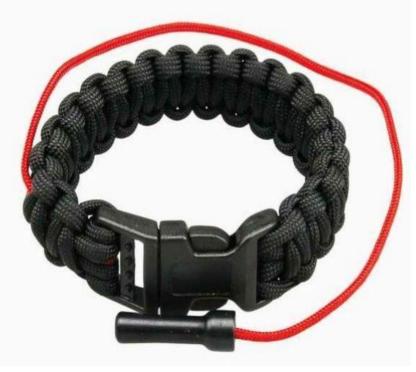

## CHIAVE DI CHIUSURA (2PZ)

Questa chiave spegne il motore immediatamente dopo aver perso la connessione con il controller dell'acceleratore. La confezione contiene due pezzi.

WINDPRODUCTION JET SURF Electric 2024 - Tel.3386440072