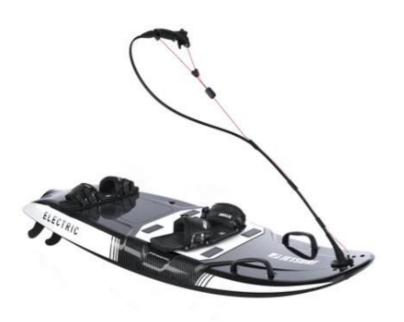

#### TAVOLA DA SURF MOTORIZZATA JETSURF

La maggior parte dei jetboard elettrici di sicurezza al mondo -NATI PER DIVERTIMENTO!

### JET SURF ELECTRIC

## CHIAVE DI CHIUSURA (2PZ)

Questa chiave spegne il motore immediatamente dopo aver perso la connessione con il controller dell'acceleratore. La confezione contiene due pezzi.

WINDPRODUCTION JET SURF Electric 2024 - Tel.3386440072