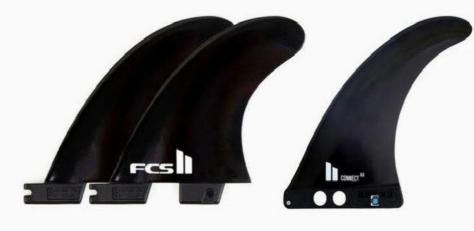

#### **INSIEME DI ALETTE**

Set di pinne per una migliore stabilità e virata. Ogni confezione include due pinne laterali FCS e una pinna principale FCS.

2x FCS side fins

FCS main fin